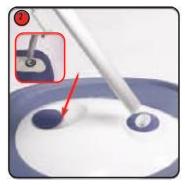

## **Assembly Instructions**

Kit includes: Base, telescopic pole /support arms and bottom rail.

Remove cap and fill the base with water or sand.

Insert the telescopic pole set into the base.

Open out the banner support arms.