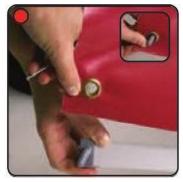

Attach the top graphic eyelets to the support arm hooks.

Release catch, then raise the pole to the desired height.

Snap the catch closed to lock pole in position

Unlock the telescopic bottom rail by lifting up the lever.

Extend the bottom rail to suit the graphic width.

Push down on the lever to lock the rail into place

Attach the bottom graphic eyelets to the rail hooks.

Slide the rail stay cord to the centre of the base.