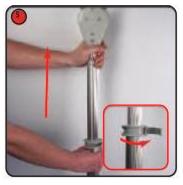

Attach the top graphic eyelets to the support arm hooks.

Release catch, then raise the pole to the desired height.

Snap the catch closed to lock pole in position

Unlock the telescopic bottom rail by lifting up the lever.

Extend the bottom rail to suit the graphic width.

Push down on the lever to lock the rail into place

Attach the bottom graphic eyelets to the rail hooks.

Slide the rail stay cord to the centre of the base.