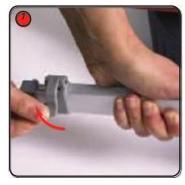

Extend the bottom rail to suit the graphic width.

Push down on the lever to lock the rail into place

Attach the bottom graphic eyelets to the rail hooks.

Slide the rail stay cord to the centre of the base.