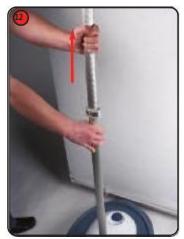

## **Assembly Instructions**

Kit includes: Base, telescopic pole /support arms and bottom rail.

Remove cap and fill the base with water or sand.

Insert the telescopic pole set into the base.

Open out the banner support arms.

Attach the top graphic eyelets to the support arm hooks.

Release catch, then raise the pole to the desired height.

Snap the catch closed to lock pole in position

Unlock the telescopic bottom rail by lifting up the lever.