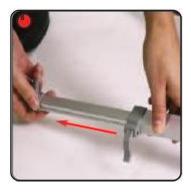

## **Assembly Instructions**

Kit includes: Base, telescopic pole /support arms and bottom rail.

Remove cap and fill the base with water or sand.

Insert the telescopic pole set into the base.

Open out the banner support arms.