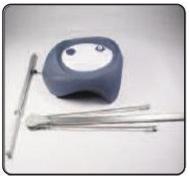

## **Assembly Instructions**

Kit includes: Base, telescopic pole /support arms and bottom rail.

Remove cap and fill the base with water or sand.

Insert the telescopic pole set into the base.

Open out the banner support arms.