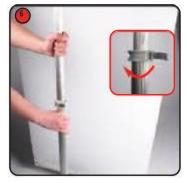

Attach the top graphic eyelets to the support arm hooks.

Release catch, then raise the pole to the desired height.

Snap the catch closed to lock pole in position

Unlock the telescopic bottom rail by lifting up the lever.