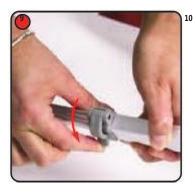

Attach the top graphic eyelets to the support arm hooks.

Release catch, then raise the pole to the desired height.

Snap the catch closed to lock pole in position

Unlock the telescopic bottom rail by lifting up the lever.