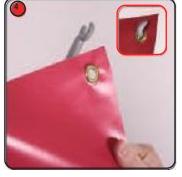

Attach the top graphic eyelets to the support arm hooks.

Release catch, then raise the pole to the desired height.

Snap the catch closed to lock pole in position

Unlock the telescopic bottom rail by lifting up the lever.