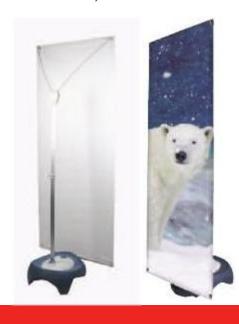

## **Assembly Instructions**

Kit includes: Base, telescopic pole /support arms and bottom rail.

Remove cap and fill the base with water or sand.

Insert the telescopic pole set into the base.

Open out the banner support arms.

Attach the top graphic eyelets to the support arm hooks.

Release catch, then raise the pole to the desired height.

Snap the catch closed to lock pole in position

Unlock the telescopic bottom rail by lifting up the lever.

Extend the bottom rail to suit the graphic width.

Push down on the lever to lock the rail into place

Attach the bottom graphic eyelets to the rail hooks.

Slide the rail stay cord to the centre of the base.