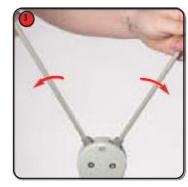

## **Assembly Instructions**

Kit includes: Base, telescopic pole /support arms and bottom rail.

Remove cap and fill the base with water or sand.

Insert the telescopic pole set into the base.

Open out the banner support arms.