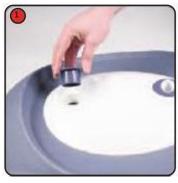

## **Assembly Instructions**

Kit includes: Base, telescopic pole /support arms and bottom rail.

Remove cap and fill the base with water or sand.

Insert the telescopic pole set into the base.

Open out the banner support arms.