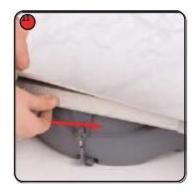

Extend the bottom rail to suit the graphic width.

Push down on the lever to lock the rail into place

Attach the bottom graphic eyelets to the rail hooks.

Slide the rail stay cord to the centre of the base.